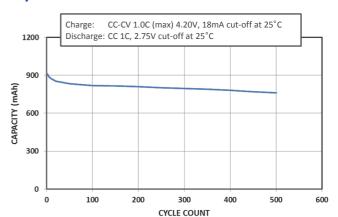

-----------------------------------------|
| Capacity <sup>(2)</sup>       | Min. 900mAh<br>Typ. 930mAh                                       |
| Nominal voltage               | 3.7V                                                             |
| Charging                      | CC-CV, Std. 900mA, 4.20V, 3.0 hrs                                |
| Weight (max.)                 | 17.9 g                                                           |
| Temperature                   | Charge: 0 to +45°C Discharge: -20 to +60°C Storage: -20 to +50°C |
| Energy density                | Volumetric: 435 Wh/l<br>Gravimetric: 186 Wh/kg                   |

(1) At 20°C (2) At 25°C

# Max. 29.65mm Max. 5.4 mm (+)

For Reference Only

(÷)

## **Charge Characteristics**



## **Cycle Life Characteristics**



Max. 47.8 mm

## **Discharge Characteristics (by temperature)**



## **Discharge Characteristics (by rate of discharge)**



The data in this document is for descriptive purposes only and is not intended to make or imply any guarantee or warranty.