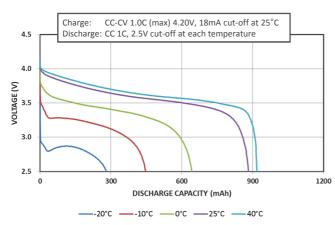

>       | Min. 900mAh<br>Typ. 930mAh                                       |
| Nominal voltage               | 3.7V                                                             |
| Charging                      | CC-CV, Std. 900mA, 4.20V, 3.0 hrs                                |
| Weight (max.)                 | 17.9 g                                                           |
| Temperature                   | Charge: 0 to +45°C Discharge: -20 to +60°C Storage: -20 to +50°C |
| Energy density                | Volumetric: 435 Wh/l<br>Gravimetric: 186 Wh/kg                   |

(1) At 20°C (2) At 25°C

# Max. 29.65mm Max. 5.4 mm (+)

For Reference Only

(÷)

## **Charge Characteristics**



## **Cycle Life Characteristics**



Max. 47.8 mm

## **Discharge Characteristics (by temperature)**



## **Discharge Characteristics (by rate of discharge)**



The data in this document is for descriptive purposes only and is not intended to make or imply any guarantee or warranty.