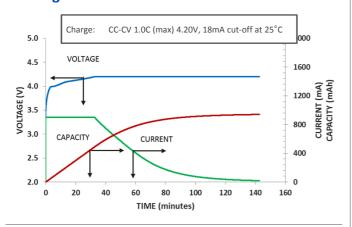

-----------|------------------------------------------------------------------|
| Capacity <sup>(2)</sup>       | Min. 900mAh<br>Typ. 930mAh                                       |
| Nominal voltage               | 3.7V                                                             |
| Charging                      | CC-CV, Std. 900mA, 4.20V, 3.0 hrs                                |
| Weight (max.)                 | 17.9 g                                                           |
| Temperature                   | Charge: 0 to +45°C Discharge: -20 to +60°C Storage: -20 to +50°C |
| Energy density                | Volumetric: 435 Wh/l<br>Gravimetric: 186 Wh/kg                   |

(1) At 20°C (2) At 25°C

# Max. 29.65mm Max. 5.4 mm (+)

For Reference Only

(÷)

## **Charge Characteristics**



## **Cycle Life Characteristics**



Max. 47.8 mm

## **Discharge Characteristics (by temperature)**



## **Discharge Characteristics (by rate of discharge)**



The data in this document is for descriptive purposes only and is not intended to make or imply any guarantee or warranty.