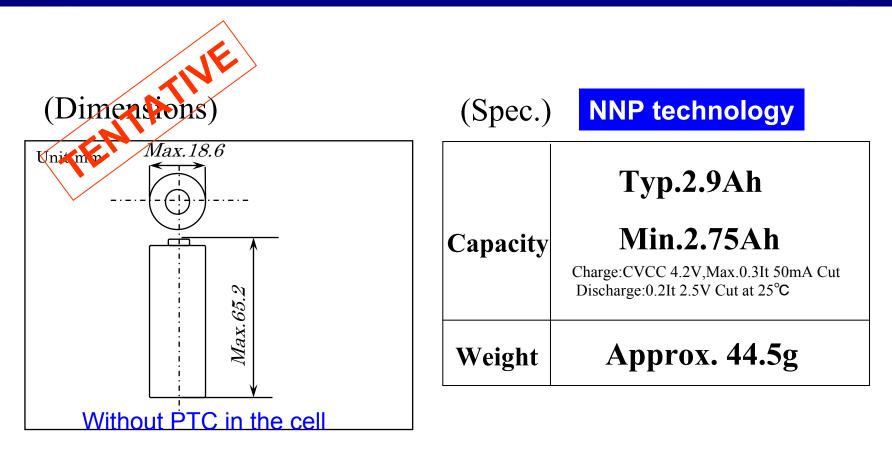

## December 2011

## Panasonic Corporation Energy Company



The data in this document are for descriptive purposes only and are not intended to make or imply any guarantee or warranty.

11L07BZGMIT

1

# NCR18650PD specification



### 10A continuous discharge (at 20deg.C) is available.

#### For BMZ

The data in this document are for descriptive purposes only and are not intended to make or imply any guarantee or warranty.

### **NCR18650PD 1It DCHG characteristics**



The data in this document are for descriptive purposes only and are not intended to make or imply any guarantee or warranty.

11L07BZGMIT

### NCR18650PD Discharge Characteristic at 25deg.C



#### For **BMZ**

11L07BZGMIT The data in this document are for descriptive purposes only and are not intended to make or imply any guarantee or warranty.

### **Discharge Characteristic at 25deg.C**



The data in this document are for descriptive purposes only and are not intended to make or imply any guarantee or warranty.

11L07BZGMIT

5