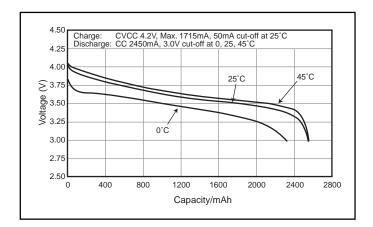

## **CGR18650E: Cylindrical Model**



## **Specifications**

| Nominal Voltage     |          | 3.6 V           |
|---------------------|----------|-----------------|
| Standard Capacity*1 |          | 2550mAh         |
| Dimensions*2        | Diameter | 18.6 + 0/-0.7mm |
|                     | Height   | 65.2 + 0/-1.0mm |
|                     | Weight   | Approx. 46.5g   |

- \*1 After a fresh battery has been charged at constant voltage/constant current (4.2 V, 1715mA (max), 50mA cut-off, 25°C), the average of the capacity (ending voltage of 3 V at 25°C) that is discharged at a standard current (490mA).
- \*2 Dimensions of a fresh battery

## **Discharge Characteristics**





## **Charge Characteristics**