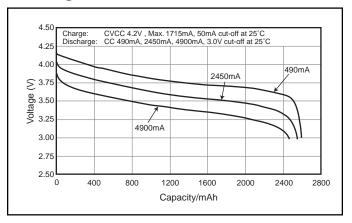

## **CGR18650E: Cylindrical Model**



## **Specifications**

| Nominal Voltage     |          | 3.6 V           |
|---------------------|----------|-----------------|
| Standard Capacity*1 |          | 2550mAh         |
| Dimensions*2        | Diameter | 18.6 + 0/-0.7mm |
|                     | Height   | 65.2 + 0/-1.0mm |
|                     | Weight   | Approx. 46.5g   |

- \*1 After a fresh battery has been charged at constant voltage/constant current (4.2 V, 1715mA (max), 50mA cut-off, 25°C), the average of the capacity (ending voltage of 3 V at 25°C) that is discharged at a standard current (490mA).
- \*2 Dimensions of a fresh battery

## **Discharge Characteristics**





## **Charge Characteristics**