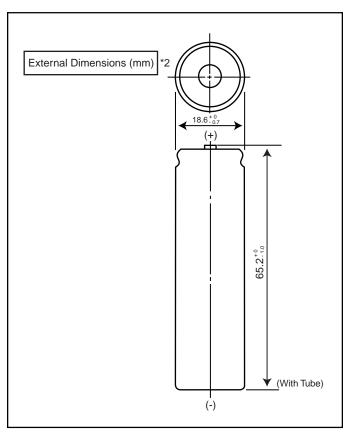

## **Specifications**

| Nominal Voltage     |          | 3.6 V           |
|---------------------|----------|-----------------|
| Standard Capacity*1 |          | 2550mAh         |
| Dimensions*2        | Diameter | 18.6 + 0/-0.7mm |
|                     | Height   | 65.2 + 0/-1.0mm |
|                     | Weight   | Approx. 46.5g   |

- \*1 After a fresh battery has been charged at constant voltage/constant current (4.2 V, 1715mA (max), 50mA cut-off, 25°C), the average of the capacity (ending voltage of 3 V at 25°C) that is discharged at a standard current (490mA).
- \*2 Dimensions of a fresh battery