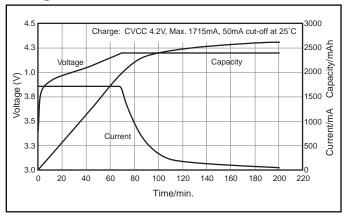

## **CGR18650E: Cylindrical Model**



## **Specifications**

| Nominal Voltage     |          | 3.6 V           |
|---------------------|----------|-----------------|
| Standard Capacity*1 |          | 2550mAh         |
| Dimensions*2        | Diameter | 18.6 + 0/-0.7mm |
|                     | Height   | 65.2 + 0/-1.0mm |
|                     | Weight   | Approx. 46.5g   |

- \*1 After a fresh battery has been charged at constant voltage/constant current (4.2 V, 1715mA (max), 50mA cut-off, 25°C), the average of the capacity (ending voltage of 3 V at 25°C) that is discharged at a standard current (490mA).
- \*2 Dimensions of a fresh battery

## **Discharge Characteristics**





## **Charge Characteristics**