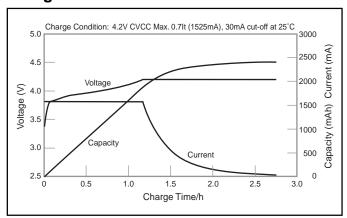

## **CGR18650D: Cylindrical Model**



## **Specifications**

| Nominal Voltage      |          | 3.6V           |
|----------------------|----------|----------------|
| Standard Capacity *1 |          | 2350mAh        |
| Dimensions*2         | Diameter | 18.6 +0/-0.7mm |
|                      | Height   | 65.2 +0/-1.0mm |
|                      | Weight   | Approx. 45g    |

- \*1 After a fresh battery has been charged at constant voltage/constant current (4.2 V, 1428mA (max), 2 hours, 20°C), the average of the capacity (ending voltage of 3 V at 20°C) that is discharged at a standard current (408mA).
- \*2 Dimensions of a fresh battery

## **Discharge Characteristics**





## **Charge Characteristics**