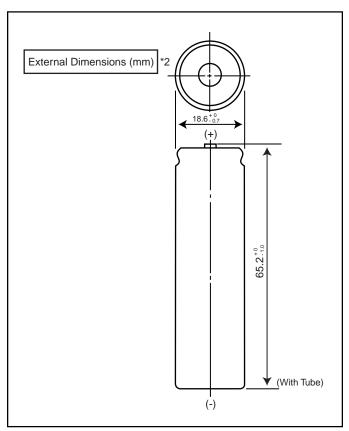

## **Specifications**

| Nominal Voltage      |          | 3.6V           |
|----------------------|----------|----------------|
| Standard Capacity *1 |          | 2350mAh        |
| Dimensions*2         | Diameter | 18.6 +0/-0.7mm |
|                      | Height   | 65.2 +0/-1.0mm |
|                      | Weight   | Approx. 45g    |

- \*1 After a fresh battery has been charged at constant voltage/constant current (4.2 V, 1428mA (max), 2 hours, 20°C), the average of the capacity (ending voltage of 3 V at 20°C) that is discharged at a standard current (408mA).
- \*2 Dimensions of a fresh battery