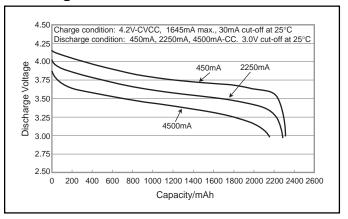

## **CGR18650D: Cylindrical Model**



## **Specifications**

| Nominal Voltage      |          | 3.6V           |
|----------------------|----------|----------------|
| Standard Capacity *1 |          | 2350mAh        |
| Dimensions*2         | Diameter | 18.6 +0/-0.7mm |
|                      | Height   | 65.2 +0/-1.0mm |
|                      | Weight   | Approx. 45g    |

- \*1 After a fresh battery has been charged at constant voltage/constant current (4.2 V, 1428mA (max), 2 hours, 20°C), the average of the capacity (ending voltage of 3 V at 20°C) that is discharged at a standard current (408mA).
- \*2 Dimensions of a fresh battery

## **Discharge Characteristics**





## **Charge Characteristics**