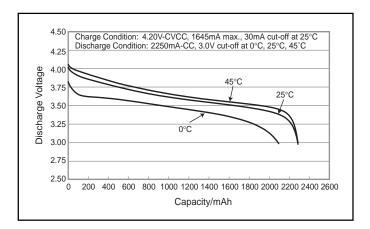

## **CGR18650D: Cylindrical Model**



## **Specifications**

| Nominal Voltage      |          | 3.6V           |
|----------------------|----------|----------------|
| Standard Capacity *1 |          | 2350mAh        |
| Dimensions*2         | Diameter | 18.6 +0/-0.7mm |
|                      | Height   | 65.2 +0/-1.0mm |
|                      | Weight   | Approx. 45g    |

- \*1 After a fresh battery has been charged at constant voltage/constant current (4.2 V, 1428mA (max), 2 hours, 20°C), the average of the capacity (ending voltage of 3 V at 20°C) that is discharged at a standard current (408mA).
- \*2 Dimensions of a fresh battery

## **Discharge Characteristics**





## **Charge Characteristics**