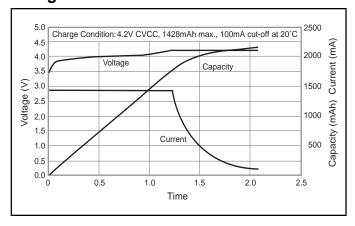

## **CGR18650C: Cylindrical Model**



## **Specifications**

| Nominal Voltage      |          | 3.6V           |
|----------------------|----------|----------------|
| Standard Capacity *1 |          | 2150mAh        |
| Dimensions*2         | Diameter | 18.6 +0/-0.7mm |
|                      | Height   | 65.2 +0/-1.0mm |
|                      | Weight   | Approx. 44.5g  |

- \*1 After a fresh battery has been charged at constant voltage/constant current (4.2 V, 1428mA (max), 2 hours, 20°C), the average of the capacity (ending voltage of 3 V at 20°C) that is discharged at a standard current (408mA).
- \*2 Dimensions of a fresh battery

## **Discharge Characteristics**





## **Charge Characteristics**