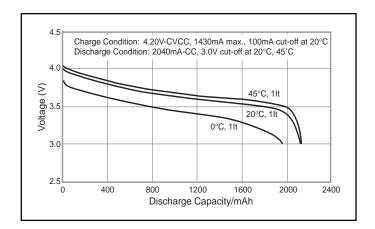

## **CGR18650C: Cylindrical Model**



## **Specifications**

| Nominal Voltage      |          | 3.6V           |
|----------------------|----------|----------------|
| Standard Capacity *1 |          | 2150mAh        |
| Dimensions*2         | Diameter | 18.6 +0/-0.7mm |
|                      | Height   | 65.2 +0/-1.0mm |
|                      | Weight   | Approx. 44.5g  |

- \*1 After a fresh battery has been charged at constant voltage/constant current (4.2 V, 1428mA (max), 2 hours, 20°C), the average of the capacity (ending voltage of 3 V at 20°C) that is discharged at a standard current (408mA).
- \*2 Dimensions of a fresh battery

## **Discharge Characteristics**





## **Charge Characteristics**