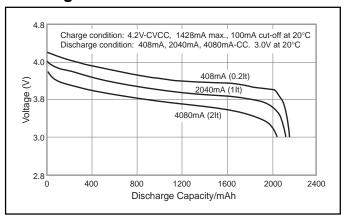

## **CGR18650C: Cylindrical Model**



## **Specifications**

| Nominal Voltage      |          | 3.6V           |
|----------------------|----------|----------------|
| Standard Capacity *1 |          | 2150mAh        |
| Dimensions*2         | Diameter | 18.6 +0/-0.7mm |
|                      | Height   | 65.2 +0/-1.0mm |
|                      | Weight   | Approx. 44.5g  |

- \*1 After a fresh battery has been charged at constant voltage/constant current (4.2 V, 1428mA (max), 2 hours, 20°C), the average of the capacity (ending voltage of 3 V at 20°C) that is discharged at a standard current (408mA).
- \*2 Dimensions of a fresh battery

## **Discharge Characteristics**





## **Charge Characteristics**