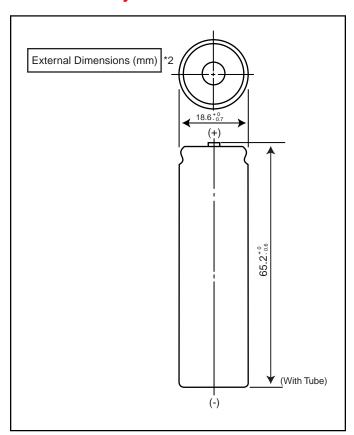

## **Specifications**

| Nominal Voltage      |          | 3.6V           |
|----------------------|----------|----------------|
| Standard Capacity *1 |          | 2150mAh        |
| Dimensions*2         | Diameter | 18.6 +0/-0.7mm |
|                      | Height   | 65.2 +0/-1.0mm |
|                      | Weight   | Approx. 44.5g  |

- \*1 After a fresh battery has been charged at constant voltage/constant current (4.2 V, 1428mA (max), 2 hours, 20°C), the average of the capacity (ending voltage of 3 V at 20°C) that is discharged at a standard current (408mA).
- \*2 Dimensions of a fresh battery