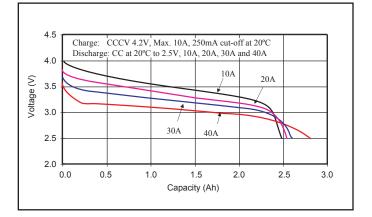

riate safety circuitry via an authorized Panasonic Li-ion pack assembler.

## **Specifications**

| Nominal Voltage                 |          | 3.6 V           |
|---------------------------------|----------|-----------------|
| Standard Capacity <sup>*1</sup> |          | 2650mAh         |
| Dimensions <sup>∗2</sup>        | Diameter | 26.5 + 0/-0.7mm |
|                                 | Height   | 65.4 + 0/-1.0mm |
|                                 | Weight   | Approx. 90g     |

- \*1 After a fresh battery has been charged at constant voltage/constant current (4.2 V, 2500mA (max), 250mA cut-off, 20°C), the average of the capacity (ending voltage of 2.5 V at 20°C) that is discharged at a standard current (500mA).
- \*2 Dimensions of a fresh battery

## **Discharge Characteristics**





## **Charge Characteristics**



This information is generally descriptive and is not intended to make or imply any representation, guarantee or warranty with respect to any cells and batteries. DownloacCut ToITUP dataStreet.Db.com- dataStreet Construct StateState Construct Parasonic for the latest information