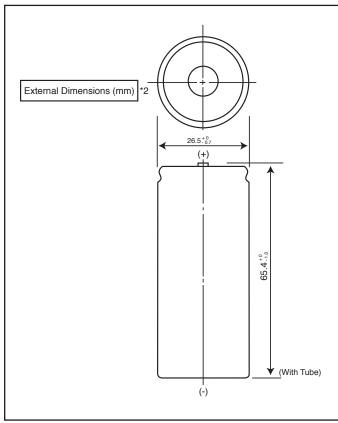

## **Specifications**

| Nominal Voltage                 |          | 3.6 V           |
|---------------------------------|----------|-----------------|
| Standard Capacity <sup>*1</sup> |          | 2650mAh         |
| Dimensions <sup>∗2</sup>        | Diameter | 26.5 + 0/-0.7mm |
|                                 | Height   | 65.4 + 0/-1.0mm |
|                                 | Weight   | Approx. 90g     |

- \*1 After a fresh battery has been charged at constant voltage/constant current (4.2 V, 2500mA (max), 250mA cut-off, 20°C), the average of the capacity (ending voltage of 2.5 V at 20°C) that is discharged at a standard current (500mA).
- \*2 Dimensions of a fresh battery