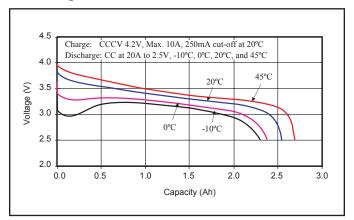

opriate safety circuitry via an authorized Panasonic Li-ion pack assembler.

## **Specifications**

| Nominal Voltage                 |          | 3.6 V           |
|---------------------------------|----------|-----------------|
| Standard Capacity <sup>*1</sup> |          | 2650mAh         |
| Dimensions <sup>∗2</sup>        | Diameter | 26.5 + 0/-0.7mm |
|                                 | Height   | 65.4 + 0/-1.0mm |
|                                 | Weight   | Approx. 90g     |

- \*1 After a fresh battery has been charged at constant voltage/constant current (4.2 V, 2500mA (max), 250mA cut-off, 20°C), the average of the capacity (ending voltage of 2.5 V at 20°C) that is discharged at a standard current (500mA).
- \*2 Dimensions of a fresh battery

## **Discharge Characteristics**





## **Charge Characteristics**



This information is generally descriptive and is not intended to make or imply any representation, guarantee or warranty with respect to any cells and batteries. DownloacCut ToITUP dataStreet.Db.com- dataStreet Construct StateState Construct Parasonic for the latest information