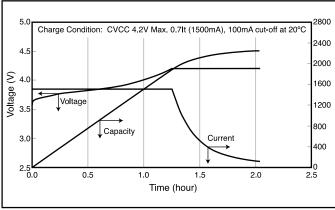

-ion cells must be integrated with the appropriate safety circuitry via an authorized Panasonic Li-ion pack assembler.

# **Specifications**

| Nominal Voltage     |          | 3.6 V           |
|---------------------|----------|-----------------|
| Standard Capacity*1 |          | 2250mAh         |
| Dimensions*2        | Diameter | 18.6 + 0/-0.7mm |
|                     | Height   | 65.2 + 0/-1.0mm |
|                     | Weight   | Approx. 44g     |

- \*1 After a fresh battery has been charged at constant voltage/constant current (4.2 V, 1575mA (max), 2 hours, 20°C), the average of the capacity (ending voltage of 3 V at 20°C) that is discharged at a standard current (675mA).
- \*2 Dimensions of a fresh battery

#### **Discharge Characteristics**





### **Charge Characteristics**



## **Cycle Life Characteristics**