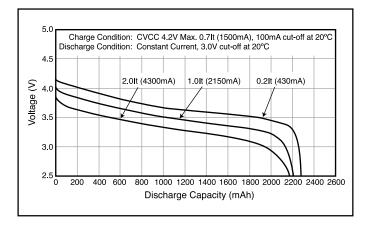

ell is not sold as a bare cell. Li-ion cells must be integrated with the appropriate safety circuitry via an authorized Panasonic Li-ion pack assembler.

# **Specifications**

| Nominal Voltage     |          | 3.6 V           |
|---------------------|----------|-----------------|
| Standard Capacity*1 |          | 2250mAh         |
| Dimensions*2        | Diameter | 18.6 + 0/-0.7mm |
|                     | Height   | 65.2 + 0/-1.0mm |
|                     | Weight   | Approx. 44g     |

- \*1 After a fresh battery has been charged at constant voltage/constant current (4.2 V, 1575mA (max), 2 hours, 20°C), the average of the capacity (ending voltage of 3 V at 20°C) that is discharged at a standard current (675mA).
- \*2 Dimensions of a fresh battery

#### **Discharge Characteristics**





### **Charge Characteristics**



## **Cycle Life Characteristics**