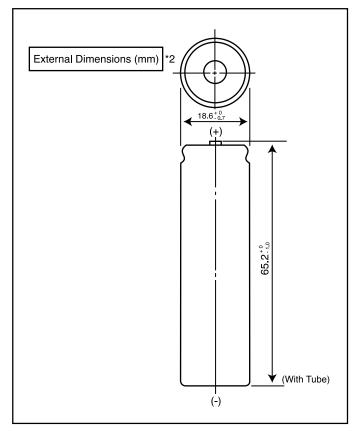

# **Specifications**

| Nominal Voltage     |          | 3.6 V           |
|---------------------|----------|-----------------|
| Standard Capacity*1 |          | 2250mAh         |
| Dimensions*2        | Diameter | 18.6 + 0/-0.7mm |
|                     | Height   | 65.2 + 0/-1.0mm |
|                     | Weight   | Approx. 44g     |

- \*1 After a fresh battery has been charged at constant voltage/constant current (4.2 V, 1575mA (max), 2 hours, 20°C), the average of the capacity (ending voltage of 3 V at 20°C) that is discharged at a standard current (675mA).
- \*2 Dimensions of a fresh battery