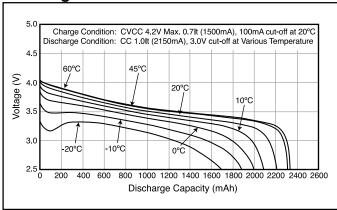

cell is not sold as a bare cell. Li-ion cells must be integrated with the appropriate safety circuitry via an authorized Panasonic Li-ion pack assembler.

# **Specifications**

| Nominal Voltage     |          | 3.6 V           |
|---------------------|----------|-----------------|
| Standard Capacity*1 |          | 2250mAh         |
| Dimensions*2        | Diameter | 18.6 + 0/-0.7mm |
|                     | Height   | 65.2 + 0/-1.0mm |
|                     | Weight   | Approx. 44g     |

- \*1 After a fresh battery has been charged at constant voltage/constant current (4.2 V, 1575mA (max), 2 hours, 20°C), the average of the capacity (ending voltage of 3 V at 20°C) that is discharged at a standard current (675mA).
- \*2 Dimensions of a fresh battery

#### **Discharge Characteristics**





### **Charge Characteristics**



## **Cycle Life Characteristics**