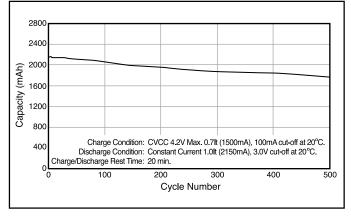

e appropriate safety circuitry via an authorized Panasonic Li-ion pack assembler.

# **Specifications**

| Nominal Voltage     |          | 3.6 V           |
|---------------------|----------|-----------------|
| Standard Capacity*1 |          | 2250mAh         |
| Dimensions*2        | Diameter | 18.6 + 0/-0.7mm |
|                     | Height   | 65.2 + 0/-1.0mm |
|                     | Weight   | Approx. 44g     |

- \*1 After a fresh battery has been charged at constant voltage/constant current (4.2 V, 1575mA (max), 2 hours, 20°C), the average of the capacity (ending voltage of 3 V at 20°C) that is discharged at a standard current (675mA).
- \*2 Dimensions of a fresh battery

#### **Discharge Characteristics**





### **Charge Characteristics**



## **Cycle Life Characteristics**