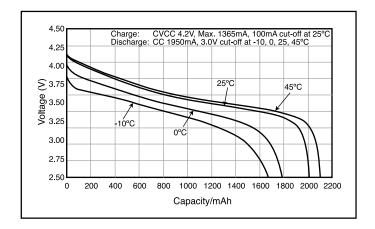

s not sold as a bare cell. Li-ion cells must be integrated with the appropriate safety circuitry via an authorized Panasonic Li-ion pack assembler.

## **Specifications**

| Nominal Voltage     |          | 3.6 V           |
|---------------------|----------|-----------------|
| Standard Capacity*1 |          | 2050mAh         |
| Dimensions*2        | Diameter | 18.6 + 0/-0.7mm |
|                     | Height   | 65.2 + 0/-1.0mm |
|                     | Weight   | Approx. 42.5g   |

- \*1 After a fresh battery has been charged at constant voltage/constant current (4.2 V, 1365mA (max), 100mA cut-off, 25°C), the average of the capacity (ending voltage of 3 V at 25°C) that is discharged at a standard current (390mA).
- \*2 Dimensions of a fresh battery

## **Discharge Characteristics**





## **Charge Characteristics**