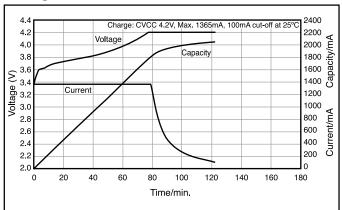

cells must be integrated with the appropriate safety circuitry via an authorized Panasonic Li-ion pack assembler.

## **Specifications**

| Nominal Voltage     |          | 3.6 V           |
|---------------------|----------|-----------------|
| Standard Capacity*1 |          | 2050mAh         |
| Dimensions*2        | Diameter | 18.6 + 0/-0.7mm |
|                     | Height   | 65.2 + 0/-1.0mm |
|                     | Weight   | Approx. 42.5g   |

- \*1 After a fresh battery has been charged at constant voltage/constant current (4.2 V, 1365mA (max), 100mA cut-off, 25°C), the average of the capacity (ending voltage of 3 V at 25°C) that is discharged at a standard current (390mA).
- \*2 Dimensions of a fresh battery

## **Discharge Characteristics**





## **Charge Characteristics**