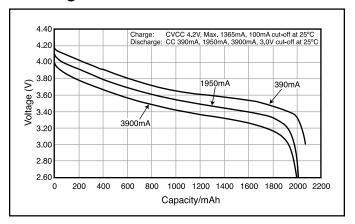

is not sold as a bare cell. Li-ion cells must be integrated with the appropriate safety circuitry via an authorized Panasonic Li-ion pack assembler.

## **Specifications**

| Nominal Voltage     |          | 3.6 V           |
|---------------------|----------|-----------------|
| Standard Capacity*1 |          | 2050mAh         |
| Dimensions*2        | Diameter | 18.6 + 0/-0.7mm |
|                     | Height   | 65.2 + 0/-1.0mm |
|                     | Weight   | Approx. 42.5g   |

- \*1 After a fresh battery has been charged at constant voltage/constant current (4.2 V, 1365mA (max), 100mA cut-off, 25°C), the average of the capacity (ending voltage of 3 V at 25°C) that is discharged at a standard current (390mA).
- \*2 Dimensions of a fresh battery

## **Discharge Characteristics**





## **Charge Characteristics**