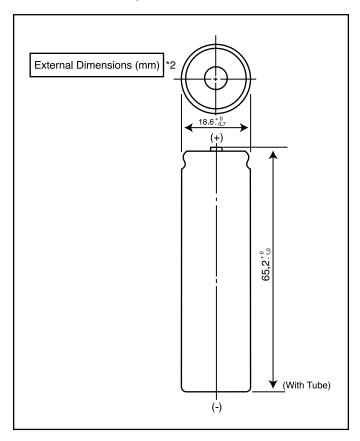

## **Specifications**

| Nominal Voltage     |          | 3.6 V           |
|---------------------|----------|-----------------|
| Standard Capacity*1 |          | 2050mAh         |
| Dimensions*2        | Diameter | 18.6 + 0/-0.7mm |
|                     | Height   | 65.2 + 0/-1.0mm |
|                     | Weight   | Approx. 42.5g   |

- \*1 After a fresh battery has been charged at constant voltage/constant current (4.2 V, 1365mA (max), 100mA cut-off, 25°C), the average of the capacity (ending voltage of 3 V at 25°C) that is discharged at a standard current (390mA).
- \*2 Dimensions of a fresh battery